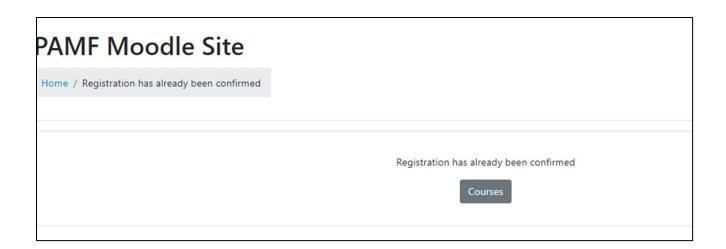

After clicking "Create my new account", Moodle will send you an email to confirm your email address. Open the email and clink the link provided in the email confirming your registration. You will then be taken to a new page (see below).

Click the "Courses" button to proceed. You will then be taken to your new Moodle Course Overview page (like the one seen below). At this point, you will have no courses in your Course overview section. To add the training course, click the PAMF Moodle Site tab (circled in red).