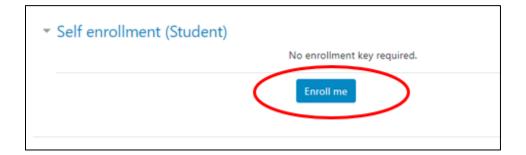

On the new page (see below), you will click "Enroll me". This will bring you to the page where you can start your training!