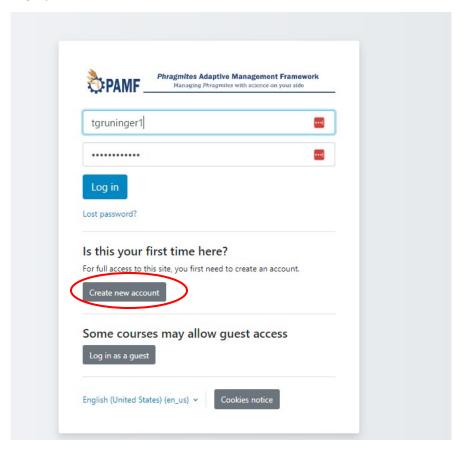

After clicking "Create new account" you will be taken to Moodle's privacy notice page. Read through the privacy notice, then click "Next" on the bottom left-hand corner. Do the same thing for the Cookie Policy page. You will then be taken to a Consent page, if you agree to the terms click "I agree" to both the Moodlecloud policies and then click "Next". You will be brought to a page where you can create a username and password. Once everything is filled in, click "Create my new account".