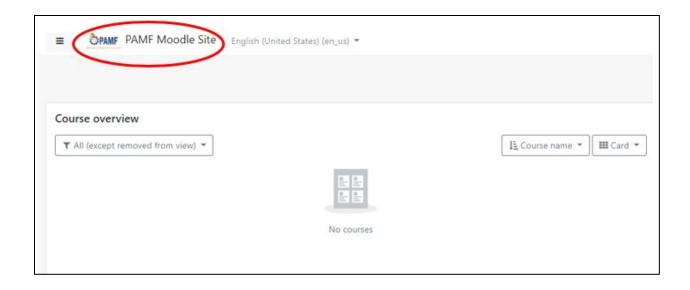

Click the "Courses" button to proceed. You will then be taken to your new Moodle Course Overview page (like the one seen below). At this point, you will have no courses in your Course overview section. To add the training course, click the PAMF Moodle Site tab (circled in red).